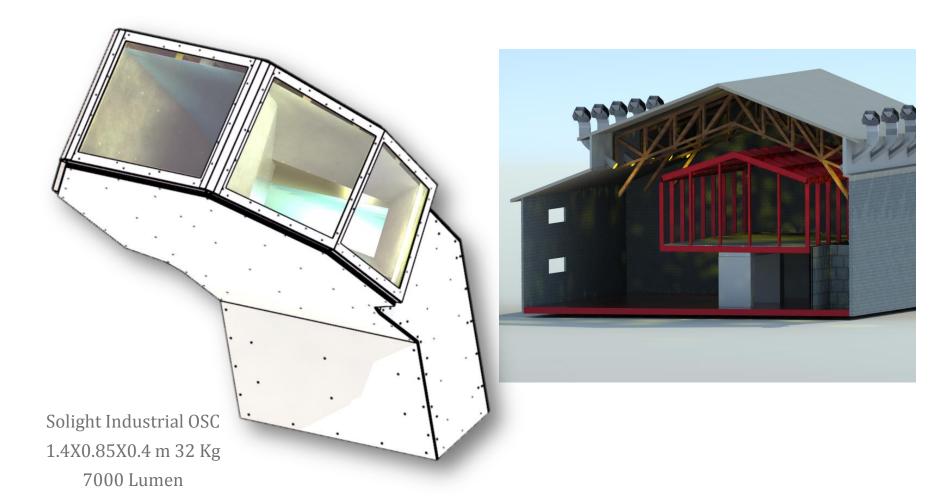

#### An energy and health paradox exists all over the world.

Free, Full-Spectrum, Dynamic, Healthy sunlight outside.

fossil fuel dependent, flickering, constant, unhealthy, artificial lighting inside.



# Human Centric Lighting - Solight



© 2016 Solight 1 td. All rights reserved. All trademarks are property of their respective owners. Specifications are subject to change without n

Soliont

### Solight's Unique Advantages



- Accurate full-spectrum, natural lighting, no heat and no UV radiation
- Significant energy saving during daytime
- Superior price/performance
- A static minimal maintenance collector
- Constant lighting 7 a.m. 5 p.m.



Solight Industrial Collector Tel-Aviv Installation

Interior view of the Solight Industrial Collector

#### Solight Industrial Collector